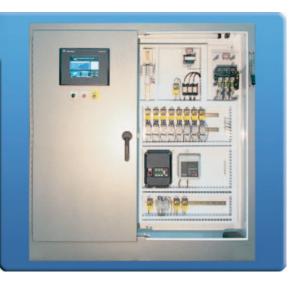

## PLC MOTOR CONTROL PANEL

- Custom in-house painting of most air dry enamels and epoxy coatings.
- · Custom tag plotting and engraving
- Special modifications available through our in-house fabrication facility