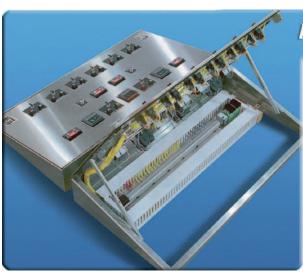

## PLC MOTOR CONTROL PANEL

- Retrofitting and upgrading
- · Experienced journeymen panel builders
- Engineering, design and programming services